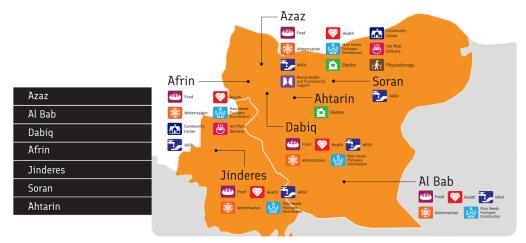

#### **Northern Syria**

Eleven provinces in northern Syria have been affected by severe earthquakes, resulting in significant material and non-material damage. This has caused extensive destruction to settlements, facilities, and the region's infrastructure. In response, IBC has promptly initiated an assessment to identify the basic humanitarian assistance and needs in the region.

IBC's services included the provision of clean drinking water to areas without access to potable water, as well as the maintenance of water tanks and water networks and the provision of hygiene packs for individuals residing in camps.

Furthermore, a 100 cubic meter water tank has been constructed and another 50 cubic meter tank, damaged in the earthquake, has been rehabilitated. A solar panel project has also been completed to pump water to Soran, supporting 35,000 people daily.

#### **MAPPING OF IBC OPERATION IN SYRIA**

Following the earthquake, our organisation has been providing ongoing physiotherapy, mental and psychosocial support to those affected. We have also set up mobile clinics to ensure that disadvantaged individuals have access to health services, including outpatient treatment, chronic disease management, sexual and reproductive health services and psychological support. In addition, we provide comprehensive health support through ambulance and dental clinic services at health centres in the region.

IBC has developed projects to address the shelter problem in Northern Syria. These include the establishment of tent cities for IDPs in the region, which provide essential items such as blankets, beds, lighting, heating, and insulators. Additionally, the construction of multi-storey permanent buildings and a community center has commenced in the crisis zone. This is being carried out in accordance with the framework stipulated by the Public Administration, and a living space for 400 people is being established, including a community center.