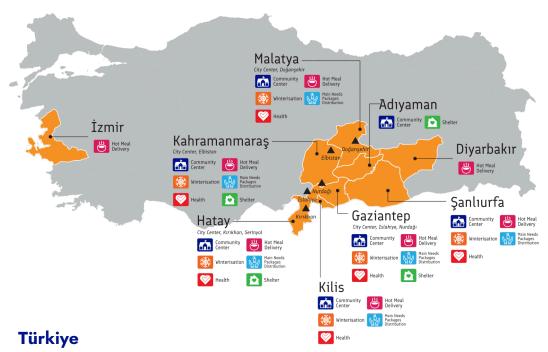

## MAPPING OF IBC OPERATION IN TÜRKİYE

In the wake of the 7.7 and 7.6 magnitude earthquakes that struck Kahramanmaraş in 2023, IBC has remained committed to enhancing the quality of life in the region and alleviating the hardship and distress experienced by those affected.

In the aftermath of the catastrophic earthquake and the tragic loss of lives, the critical needs of earthquake victims are becoming increasingly apparent. IBC, which regularly conducts needs assessments in the earthquake zone, has provided mobile showers and toilets to earthquake victims in many areas and has served over 2,000 hot meals daily in mobile kitchens set up in the region. Approximately 3,500 individuals were provided with temporary accommodation by IBC in the Kırıkhan - Mavi Hilal Temporary Accommodation Center in the Kırıkhan district of Hatay and the Korea-Turkey Friendship City in the Serinyol district.

Furthermore, 13 community centers (two in Adıyaman, three in Gaziantep, four in Hatay, one in Kahramanmaraş, one in Kilis, and two in Şanlıurfa) and two children's caravans were operational in six regions. Our child, youth, women, mother and baby-friendly areas provide a range of services, including psychosocial support, education programs, health services, vocational training and social activities. Psychosocial support is offered to help people affected by the earthquake overcome trauma, while education programs and vocational training equip individuals with the skills to become self-sufficient.