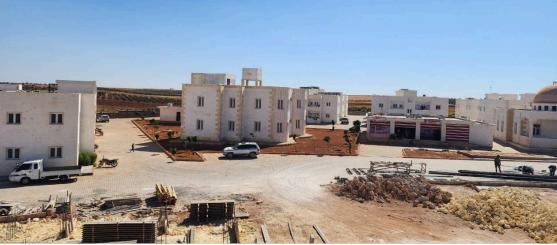

IBC has developed projects to address the shelter problem in Northern Syria. These include the establishment of tent cities for IDPs in the region, which provide essential items such as blankets, beds, lighting, heating, and insulators. Additionally, the construction of multi-storey permanent buildings and a community center has commenced in the crisis zone. This is being carried out in accordance with the framework stipulated by the Public Administration, and a living space for 400 people is being established, including a community center.

In the coming years, IBC will continue to implement inclusive and sustainable projects to mitigate the effects of the earthquake and to ensure recovery and normalization of life.