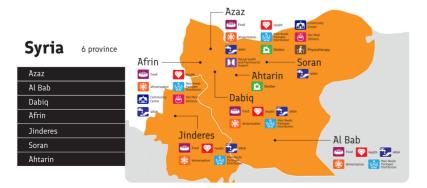

# **IBC Earthquake Projects**

IBC operates in six regions in Türkiye, namely Adiyaman, Gaziantep, Hatay, Kahramanmaras, Kilis, and Sanliurfa, as well as in five camps in El-Bab, Northern Syria, including operations in A'zaz camps and villages, including our pre-earthquake office.

#### MAPPING OF IBC OPERATION IN TÜRKİYE AND SYRIA

# **IBC Cross Border Programs**