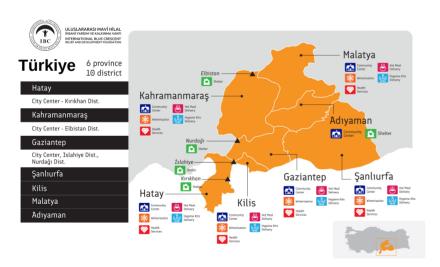

# **IBC Earthquake Projects**

IBC operates in six regions in Türkiye, namely Adiyaman, Gaziantep, Hatay, Kahramanmaras, Kilis, and Sanliurfa, as well as in five camps in El-Bab, Northern Syria, including operations in A'zaz camps and villages, including our pre-earthquake office.

#### MAPPING OF IBC OPERATION IN TÜRKİYE AND SYRIA