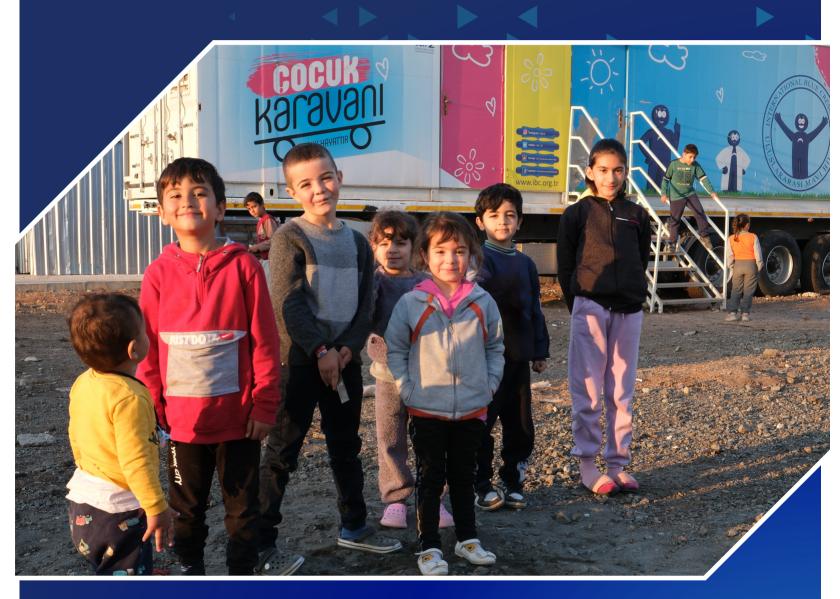

#### **IBC EARTHQUAKE ZONE SERVICES**

- Shelter services
- Health services
- Hot meal distribution
- Emergency relief
- Protection service
- Psychosocial and psychotherapy support
- Community center and child caravan
- Child-friendly space activities

#### Gaziantep (Nurdagi, Islahiye)

Psychosocial support, MHPSS and protection service, information and awareness sessions, child caravan, child-friendly space, physiotherapy support, mobility devices support, hot meal distribution, cash assistance